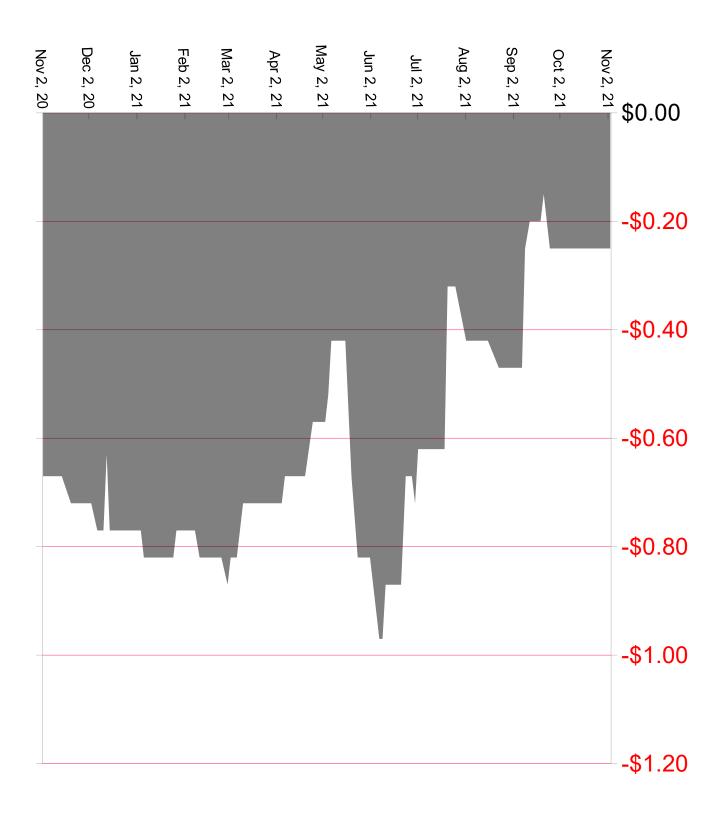

- Soybeans: Last year the new crop price for 2021 beans was \$9.91 futures and the rally was just starting. Today's futures is around \$12.40 for 2022.
- Pressure came from profit taking and the sharply lower crude oil market.
- Expectations of rapid harvest progress also pressured the market as the next 5 days look to be dry for the entire Corn Belt and Northern Plains.
- IHS Markit (formerly Informa) estimates the US soybean yield at 51.5 bushels, no change from USDA's estimate from October.
- BAGE estimates Argentina's 2020/21 soybean production at 43.1 MMT vs. USDA's 46.2 MMT and the upcoming 2021/22 crop at 44.0 MMT vs. USDA's 51.0 MMT.
- Nov support \$11.85 and resistance at \$12.45