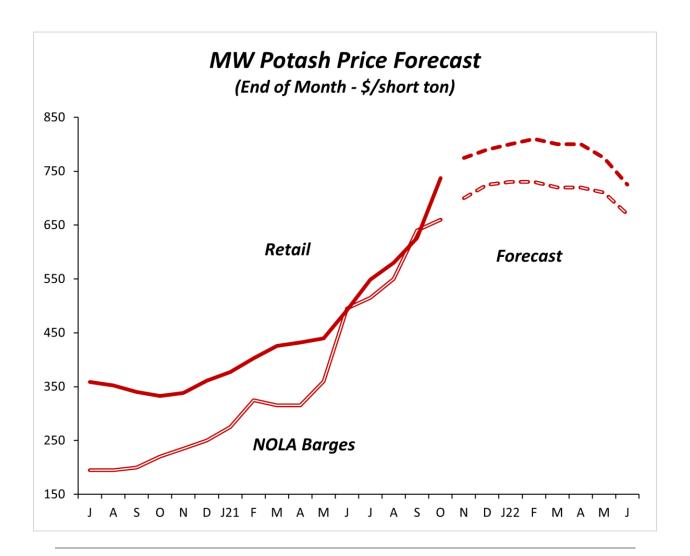

$737/ton since the last update.
- News is quiet in potash, certainly relative to other fertilizer markets. Potash demand is going to be cut this fall, but this hasn't stopped producers from raising prices, and they may raise them further yet. Of all fertilizer markets, potash has the most fundamental reasons to go down, but it may not be until post-spring application time before that happens.

Outlook: There is not much fundamental reason for potash to move higher at this point, but with the way things are going in the fertilizer world, that doesn't mean much. Fall needs should already be covered and we are not officially recommending spring purchases. If you are concerned about local supply availability or your retailer offers you a somewhat reasonable price, it's ok to get some booked.