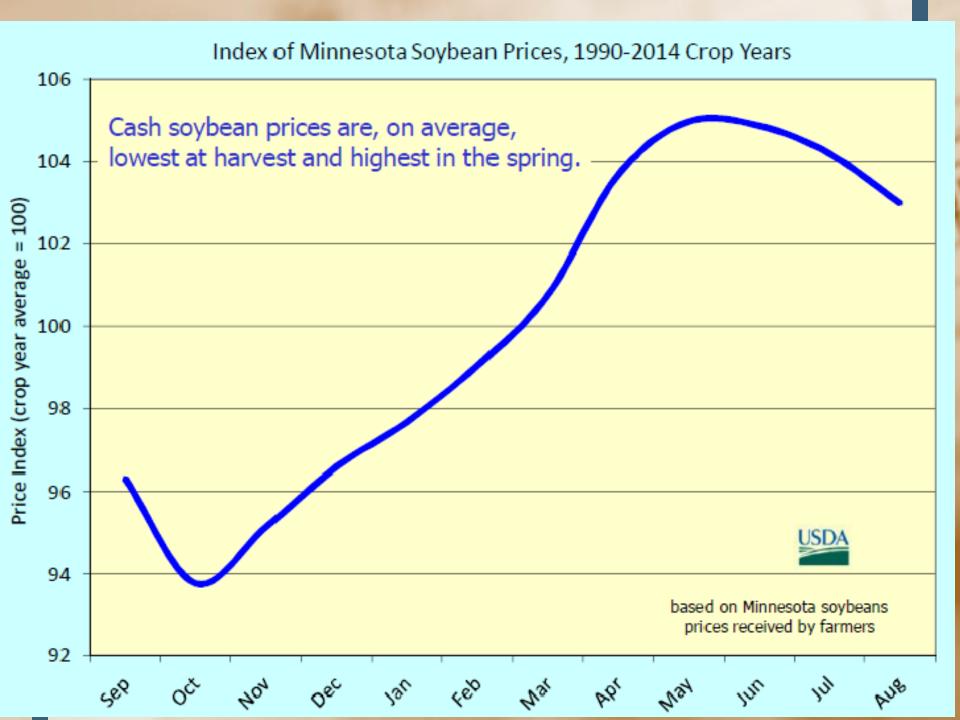

- Soybeans: Last year the new crop price for 2021 beans was \$9.91 futures and the rally was just starting. Today's futures is around \$12.40 for 2022.
- Pressure came from profit taking and the sharply lower crude oil market.
- Expectations of rapid harvest progress also pressured the market as the next 5 days look to be dry for the entire Corn Belt and Northern Plains.
- IHS Markit (formerly Informa) estimates the US soybean yield at 51.5 bushels, no change from USDA's estimate from October.
- BAGE estimates Argentina's 2020/21 soybean production at 43.1 MMT vs. USDA's 46.2 MMT and the upcoming 2021/22 crop at 44.0 MMT vs. USDA's 51.0 MMT.
- Nov support \$11.85 and resistance at \$12.45