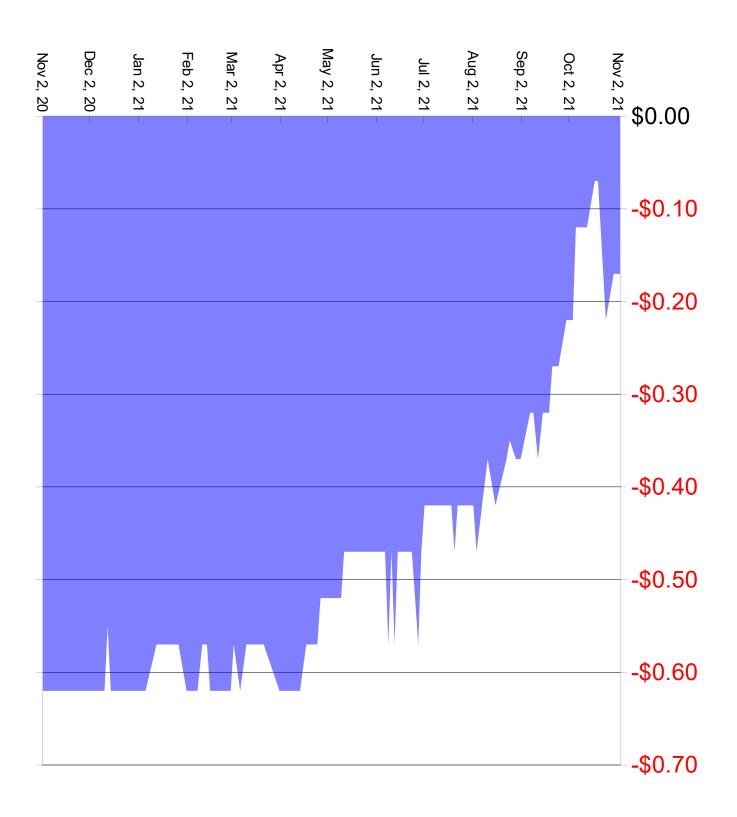

- Wheat: When have we been able to contract Next Year's Crops for over \$8.00 cash/\$8.50+ Futures in November of the previous year? Last year at this time new crop wheat was \$5.90 Futures
- MW saw a strong recovery on the close Tuesday and appeared to be ready to resume its uptrend but that was not the case as once MW dropped 10 cents sell stops were triggered as a bunch of weak longs liquidate position, which in turn pushed the market into computer generated sell orders.
- MW did trade to a minor support line, but charts show another 20cent potential drop before finding solid support.
- Even with a drastic decline in freight rates over the past two days,
   US wheat still remains uncompetitive in the export market.
- Dec Support at \$8.81, Resistance at \$11.20-High from 2011, then would be \$12.25