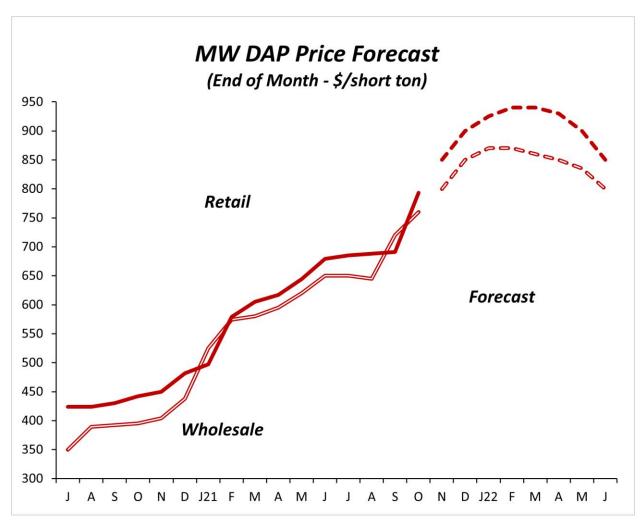

ed a bit more than prompt barges, perhaps knowing something was brewing in Russia. Futures are up about \$50/ton since the last update and are priced around the \$725/ton to \$740/ton level.
- Our retail price average in the Midwest has shot higher, increasing by \$68/ton to \$755/ton since the last update. Like other fertilizer products, retail prices will probably be even higher in the coming weeks.
- MAP continues to be priced about \$80-\$90/ton higher than DAP with more with tighter supply and lower imports.

Outlook: Fears of supply issues and lower imports have set a bullish tone for the phosphate market and prices have reacted by reaching their highest levels in close to a decade. Fall needs should be covered and go ahead and book half of your spring needs if you haven't already.



### Potash:

- Average Midwest retail potash prices continue to ramp higher up another \$66 to \$737/ton since the last update.
- News is quiet in potash, certainly relative to other fertilizer markets. Potash demand is going to be cut this fall, but this hasn't stopped producers from raising prices, and they may raise them further yet. Of all fertilizer markets, potash has the most fundamental reasons to go down, but it may not be until post-spring application time before that happens.

Outlook: There is not much fundamental reason for potash to move higher at this point, but with the way things are going in the fertilizer world, that doesn't mean much. Fall needs should already be covered and we are not officially recommending spring purchases. If you are concerned about local supply a