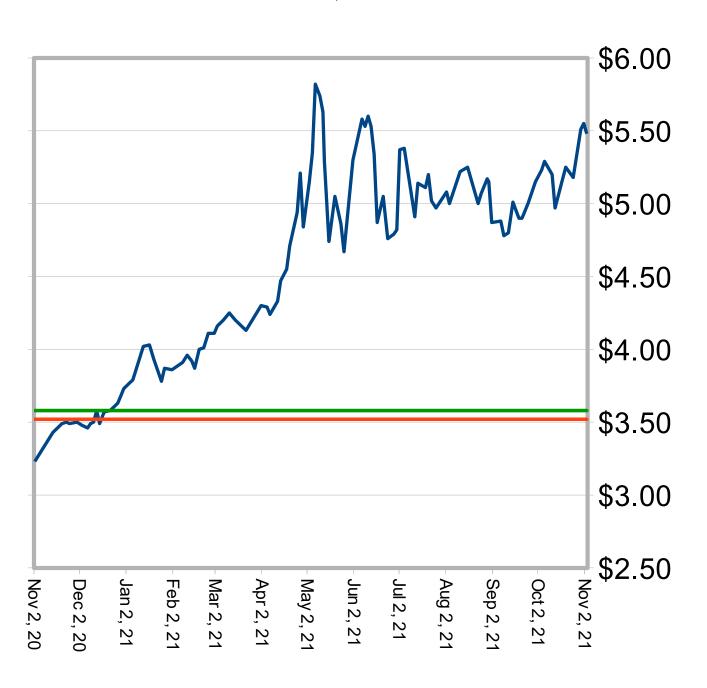

- Corn: When is the last time we have been able to contract next year's corn crop around \$5.00 cash/\$5.50 futures in November of the previous year? Last year at this time corn was \$3.97 Futures.
- Additional selling was tied to weather forecasts calling for improving conditions both in the US and SA. Warm dry conditions are expected to dominate the US which will help harvest activity to advance. Brazil is expected to continue to see beneficial rain and Argentina even has chances of rain over the next 10 days.
- IHS Markit released their estimate for USDA's Nov Crop Production report. Their corn yield estimate was at 178.7 bus, 2.2 bus above USDA's Oct estimate.
- Last week's ethanol production continued on the path that has been the case the past 2 weeks, as last week's production was estimated at 1.107 million barrels up 1,000 barrels from the previous week and the second largest production on record.
- Dec corn support is at \$5.07 and resistance is at \$5.95.