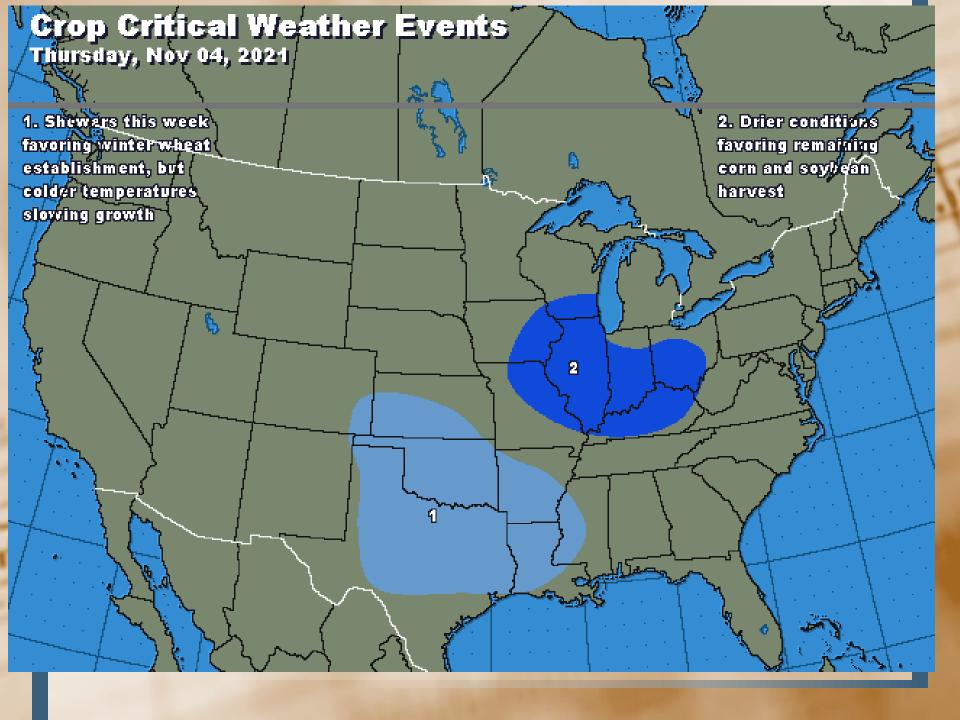

## General:

- The Fed left interest rate unchanged (as expected) and announced they will start to taper off on the QE program in Dec. The Fed is also blaming part of the increase in inflation or increase in products due to the supply chain disruption or bottlenecks (tighter supply, higher price) and that once the supply chain gets unwound inflation will come in line. USDA will release their updated unofficial 10-year supply and demand baseline projections Nov 5.
- China: The Chinese government cautioned its citizens to begin stockpiling food for the winter as COVID outbreaks, excessive rains, supply chain issues, and energy shortages ahead of cooler temperatures increase uncertainty in the world's second largest economy. Chinese citizens were reportedly scrambling to stock up on rice, cooking oil, and salt, according to a <a href="Reuters article">Reuters article</a>.

- Corn: When is the last time we have been able to contract next year's corn crop around \$5.00 cash/\$5.50 futures in November of the previous year? Last year at this time corn was \$3.97 Futures.
- Additional selling was tied to weather forecasts calling for improving conditions both in the US and SA. Warm dry conditions are expected to dominate the US which will help harvest activity to advance. Brazil is expected to continue to see beneficial rain and Argentina even has chances of rain over the next 10 days.
- IHS Markit released their estimate for USDA's Nov Crop Production report. Their corn yield estimate was at 178.7 bus, 2.2 bus above USDA's Oct estimate.
- Last week's ethanol production continued on the path that has been the case the past 2 weeks, as last week's production was estimated at 1.107 million barrels up 1,000 barrels from the previous week and the second largest production on record.
- Dec corn support is at \$5.07 and resistance is at \$5.95.

- Soybeans: Last year the new crop price for 2021 beans was \$9.91 futures and the rally was just starting. Today's futures is around \$12.40 for 2022.
- Pressure came from profit taking and the sharply lower crude oil market.
- Expectations of rapid harvest progress also pressured the market as the next 5 days look to be dry for the entire Corn Belt and Northern Plains.
- IHS Markit (formerly Informa) estimates the US soybean yield at 51.5 bushels, no change from USDA's estimate from October.
- BAGE estimates Argentina's 2020/21 soybean production at 43.1 MMT vs. USDA's 46.2 MMT and the upcoming 2021/22 crop at 44.0 MMT vs. USDA's 51.0 MMT.
- Nov support \$11.85 and resistance at \$12.45

- Wheat: When have we been able to contract Next Year's Crops for over \$8.00 cash/\$8.50+ Futures in November of the previous year? Last year at this time new crop wheat was \$5.90 Futures
- MW saw a strong recovery on the close Tuesday and appeared to be ready to resume its uptrend but that was not the case as once MW dropped 10 cents sell stops were triggered as a bunch of weak longs liquidate position, which in turn pushed the market into computer generated sell orders.
- MW did trade to a minor support line, but charts show another 20cent potential drop before finding solid support.
- Even with a drastic decline in freight rates over the past two days,
   US wheat still remains uncompetitive in the export market.
- Dec Support at \$8.81, Resistance at \$11.20-High from 2011, then would be \$12.25