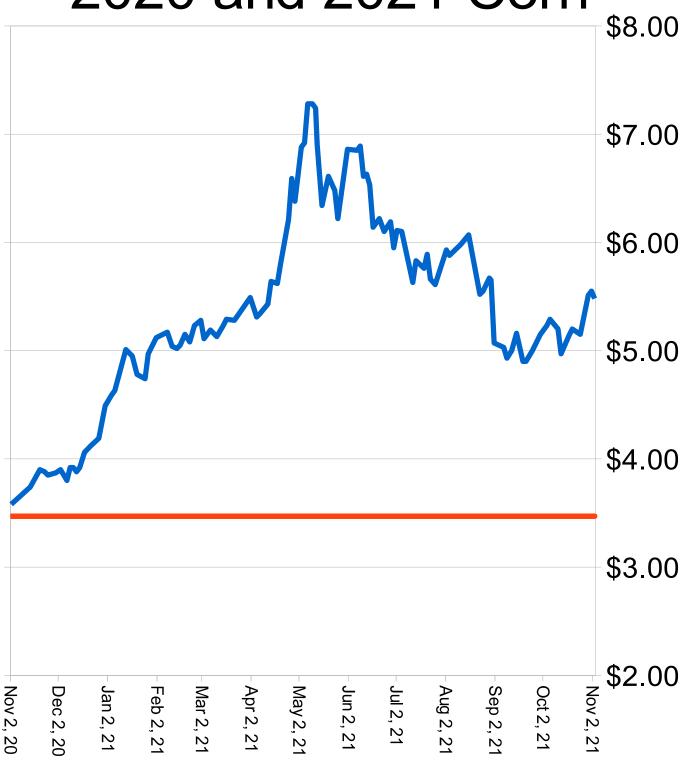

- Corn: When is the last time we have been able to contract next year's corn crop around \$5.00 cash/\$5.50 futures in November of the previous year? Last year at this time corn was \$3.97 Futures.
- Additional selling was tied to weather forecasts calling for improving conditions both in the US and SA. Warm dry conditions are expected to dominate the US which will help harvest activity to advance. Brazil is expected to continue to see beneficial rain and Argentina even has chances of rain over the next 10 days.
- IHS Markit released their estimate for USDA's Nov Crop Production report. Their corn yield estimate was at 178.7 bus, 2.2 bus above USDA's Oct estimate.
- Last week's ethanol production continued on the path that has been the case the past 2 weeks, as last week's production was estimated at 1.107 million barrels up 1,000 barrels from the previous week and the second largest production on record.
- Dec corn support is at \$5.07 and resistance is at \$5.95.