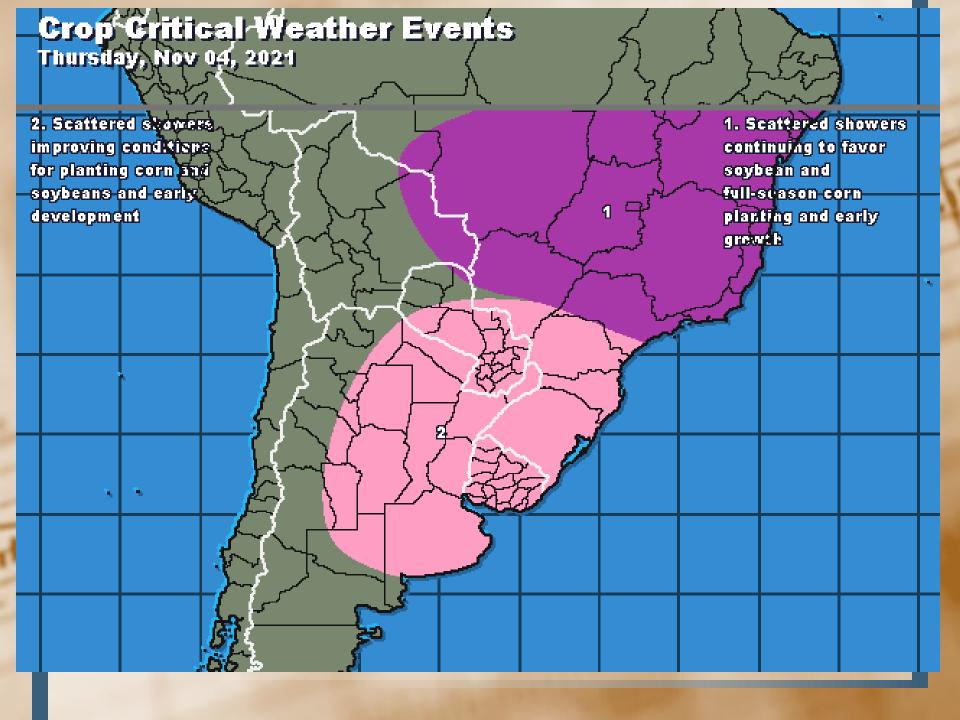

## General:

- The Fed left interest rate unchanged (as expected) and announced they will start to taper off on the QE program in Dec. The Fed is also blaming part of the increase in inflation or increase in products due to the supply chain disruption or bottlenecks (tighter supply, higher price) and that once the supply chain gets unwound inflation will come in line. USDA will release their updated unofficial 10-year supply and demand baseline projections Nov 5.
- China: The Chinese government cautioned its citizens to begin stockpiling food for the winter as COVID outbreaks, excessive rains, supply chain issues, and energy shortages ahead of cooler temperatures increase uncertainty in the world's second largest economy. Chinese citizens were reportedly scrambling to stock up on rice, cooking oil, and salt, according to a <a href="Reuters article">Reuters article</a>.

- Soybeans: Last year the new crop price for 2021 beans was \$9.91 futures and the rally was just starting. Today's futures is around \$12.40 for 2022.
- Pressure came from profit taking and the sharply lower crude oil market.
- Expectations of rapid harvest progress also pressured the market as the next 5 days look to be dry for the entire Corn Belt and Northern Plains.
- IHS Markit (formerly Informa) estimates the US soybean yield at 51.5 bushels, no change from USDA's estimate from October.
- BAGE estimates Argentina's 2020/21 soybean production at 43.1 MMT vs. USDA's 46.2 MMT and the upcoming 2021/22 crop at 44.0 MMT vs. USDA's 51.0 MMT.
- Nov support \$11.85 and resistance at \$12.45