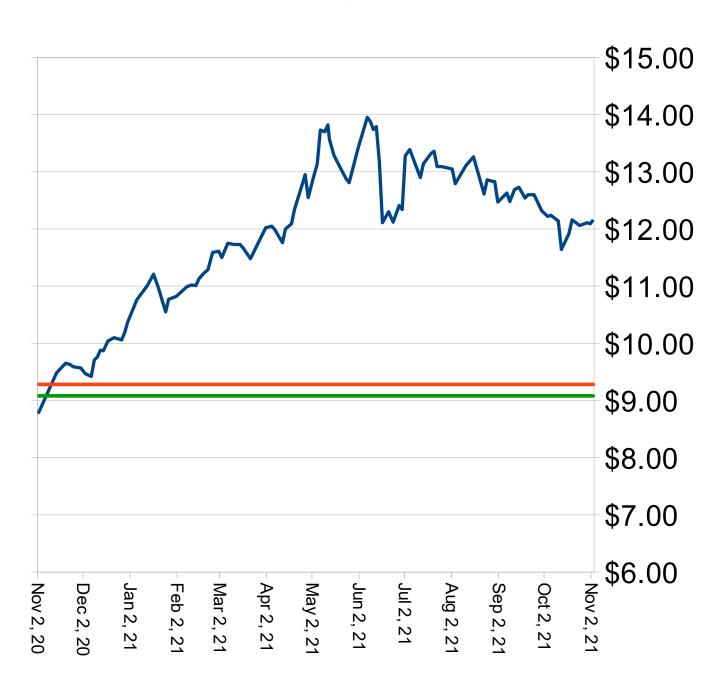

- Wheat: When have we been able to contract Next Year's Crops for over \$8.00 cash/\$8.50+ Futures in November of the previous year? Last year at this time new crop wheat was \$5.90 Futures
- MW saw a strong recovery on the close Tuesday and appeared to be ready to resume its uptrend but that was not the case as once MW dropped 10 cents sell stops were triggered as a bunch of weak longs liquidate position, which in turn pushed the market into computer generated sell orders.
- MW did trade to a minor support line, but charts show another 20cent potential drop before finding solid support.
- Even with a drastic decline in freight rates over the past two days,
   US wheat still remains uncompetitive in the export market.
- Dec Support at \$8.81, Resistance at \$11.20-High from 2011, then would be \$12.25