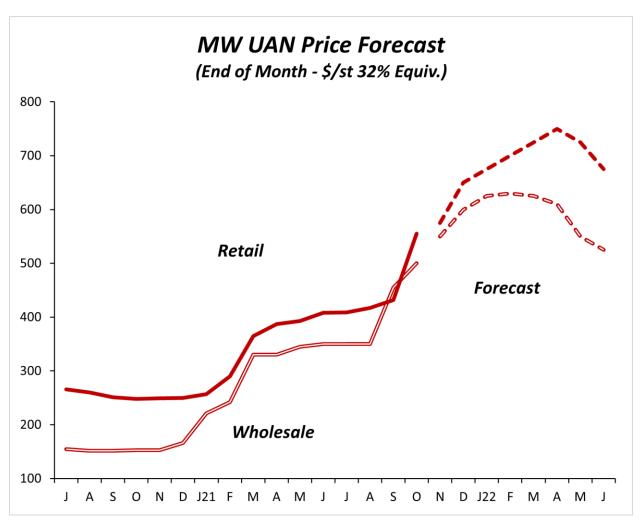

s average \$490/ton in the Midwest.
- Chicago UAN futures are priced in a tight range of \$565 to \$575/ton through June 2022. At this point they must be pricing in the full effect of the tariffs on imports from Russia and Trinidad, but if urea markets continue to make new highs, UAN will have to move higher as well.
- Breaking news from Russia indicates that there will be a six-month export quota placed on fertilizer products to protect domestic supplies. This will create even more bullish sentiment for UAN and Phosphate markets in the coming weeks/months.

Outlook: Retail UAN prices have remained strong in recent weeks, and likely do not have downside risk with nitrogen prices flying higher across the board. You should have fall needs covered and spring coverage should be 75% of needs.



### Ammonia:

- Over the last few weeks, we have seen the impact of higher urea/UAN prices finally work their way into the retail ammonia market. Spot ammonia retail prices in our Midwest price average are up \$207/ton to \$1027/ton since the last update. There are still quite a few retailers who have not updated pricing so that number will be higher yet on the next update.
- Ammonia is still the cheapest source of nitrogen by far, so it's hard to believe that prices will move lower until we get past side dress season. Weather is always a question, but we have seen instances before where poor fall demand due to bad weather has resulted in <u>higher</u> prices come springtime.

Outlook: As with the other nitrogen products, retail prices will almost have to go higher after the moves seen i