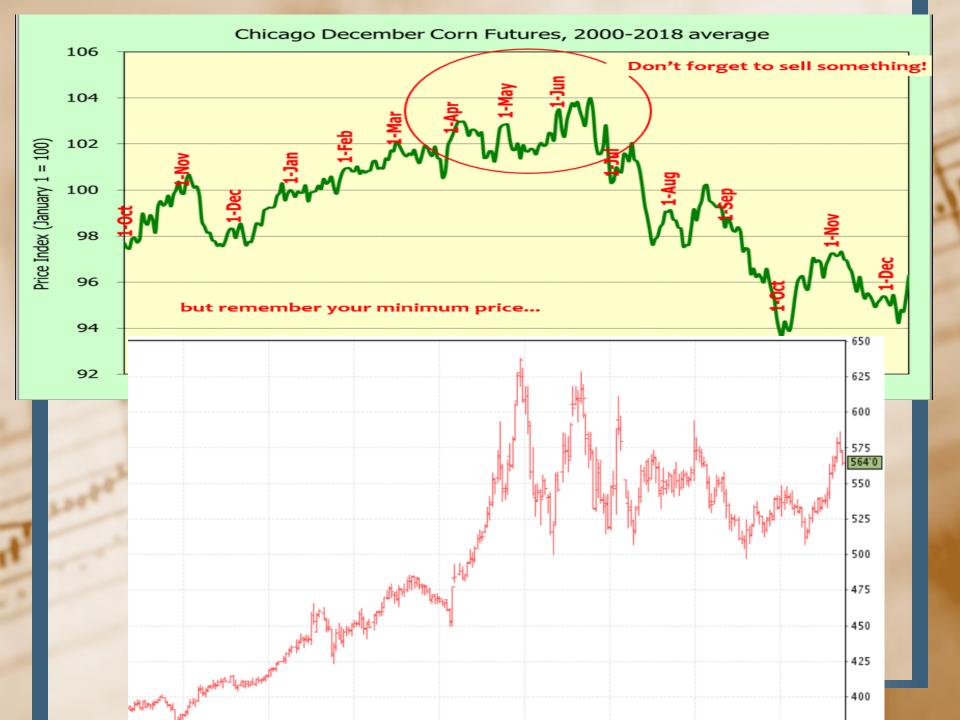

- Corn: When is the last time we have been able to contract next year's corn crop around \$5.00 cash/\$5.50 futures in November of the previous year? Last year at this time corn was \$3.97 Futures.
- Additional selling was tied to weather forecasts calling for improving conditions both in the US and SA. Warm dry conditions are expected to dominate the US which will help harvest activity to advance. Brazil is expected to continue to see beneficial rain and Argentina even has chances of rain over the next 10 days.
- IHS Markit released their estimate for USDA's Nov Crop Production report. Their corn yield estimate was at 178.7 bus, 2.2 bus above USDA's Oct estimate.
- Last week's ethanol production continued on the path that has been the case the past 2 weeks, as last week's production was estimated at 1.107 million barrels up 1,000 barrels from the previous week and the second largest production on record.
- Dec corn support is at \$5.07 and resistance is at \$5.95.