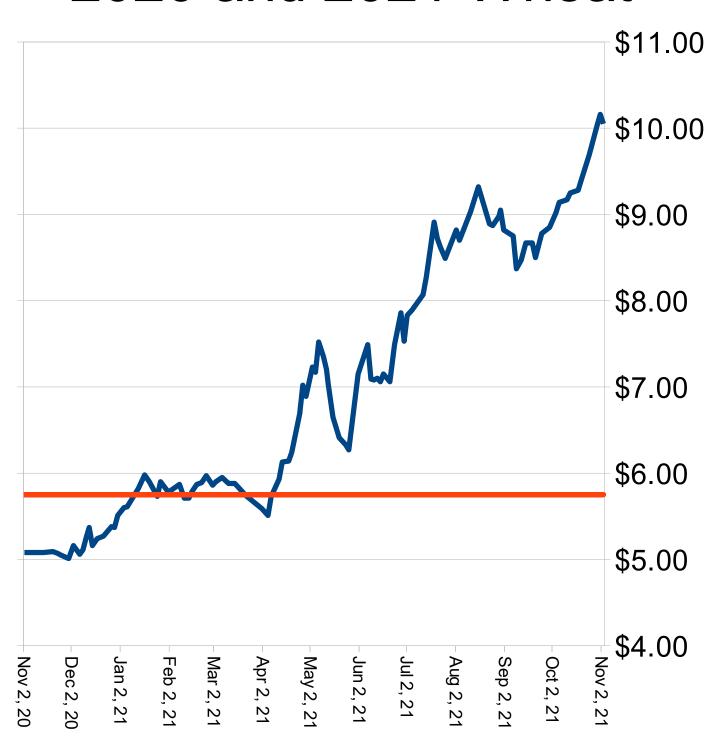

- Corn: When is the last time we have been able to contract next year's corn crop around \$5.00 cash/\$5.50 futures in November of the previous year? Last year at this time corn was \$3.97 Futures.
- Additional selling was tied to weather forecasts calling for improving conditions both in the US and SA. Warm dry conditions are expected to dominate the US which will help harvest activity to advance. Brazil is expected to continue to see beneficial rain and Argentina even has chances of rain over the next 10 days.
- IHS Markit released their estimate for USDA's Nov Crop Production report. Their corn yield estimate was at 178.7 bus, 2.2 bus above USDA's Oct estimate.
- Last week's ethanol production continued on the path that has been the case the past 2 weeks, as last week's production was estimated at 1.107 million barrels up 1,000 barrels from the previous week and the second largest production on record.
- Dec corn support is at \$5.07 and resistance is at \$5.95.