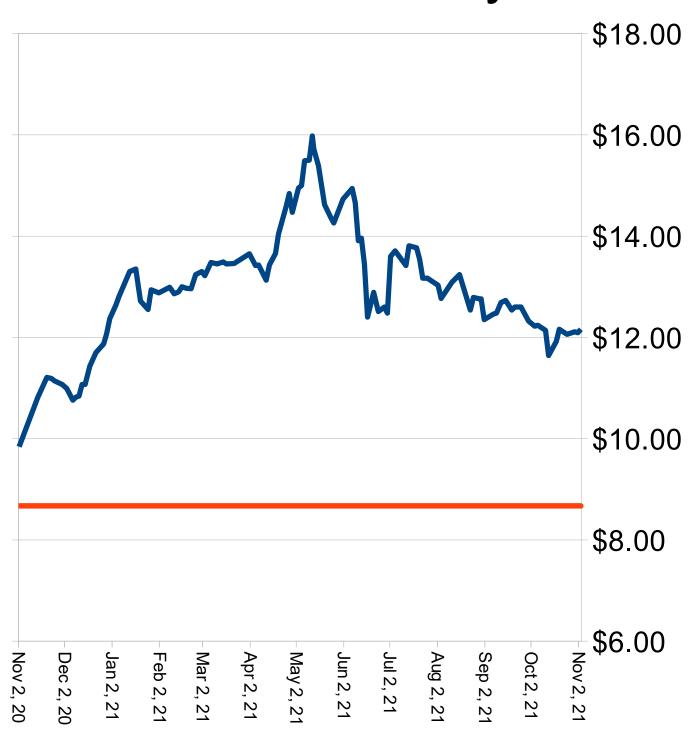

- Wheat: When have we been able to contract Next Year's Crops for over \$8.00 cash/\$8.50+ Futures in November of the previous year? Last year at this time new crop wheat was \$5.90 Futures
- MW saw a strong recovery on the close Tuesday and appeared to be ready to resume its uptrend but that was not the case as once MW dropped 10 cents sell stops were triggered as a bunch of weak longs liquidate position, which in turn pushed the market into computer generated sell orders.
- MW did trade to a minor support line, but charts show another 20cent potential drop before finding solid support.
- Even with a drastic decline in freight rates over the past two days,
   US wheat still remains uncompetitive in the export market.
- Dec Support at \$8.81, Resistance at \$11.20-High from 2011, then would be \$12.25