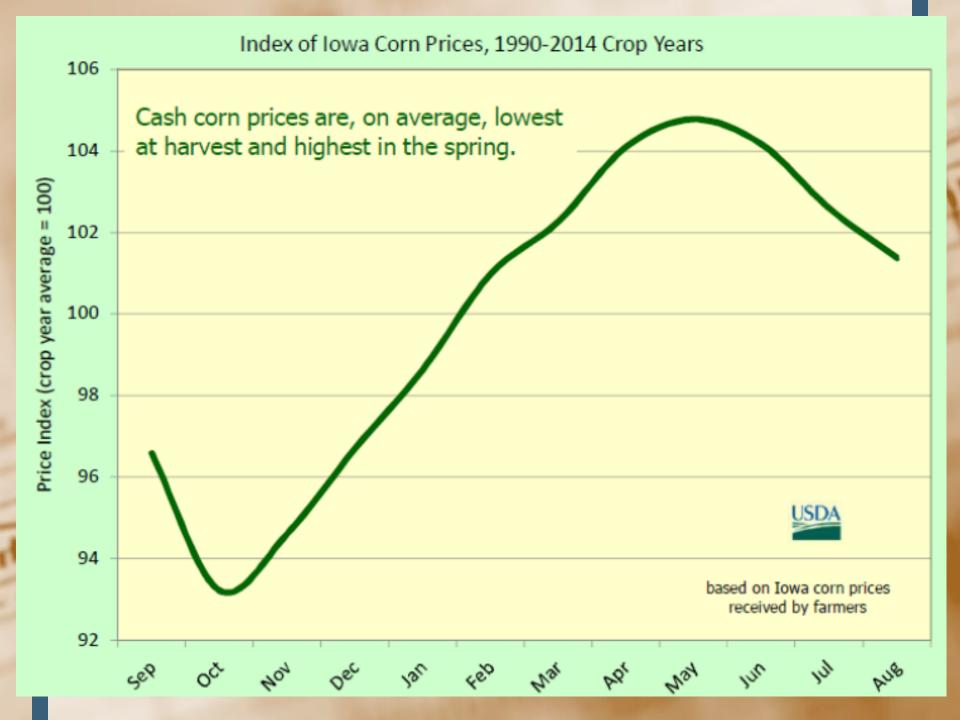

- Corn: When is the last time we have been able to contract next year's corn crop around \$5.00 cash/\$5.50 futures in November of the previous year? Last year at this time corn was \$3.97 Futures.
- Additional selling was tied to weather forecasts calling for improving conditions both in the US and SA. Warm dry conditions are expected to dominate the US which will help harvest activity to advance. Brazil is expected to continue to see beneficial rain and Argentina even has chances of rain over the next 10 days.
- IHS Markit released their estimate for USDA's Nov Crop Production report. Their corn yield estimate was at 178.7 bus, 2.2 bus above USDA's Oct estimate.
- Last week's ethanol production continued on the path that has been the case the past 2 weeks, as last week's production was estimated at 1.107 million barrels up 1,000 barrels from the previous week and the second largest production on record.
- Dec corn support is at \$5.07 and resistance is at \$5.95.