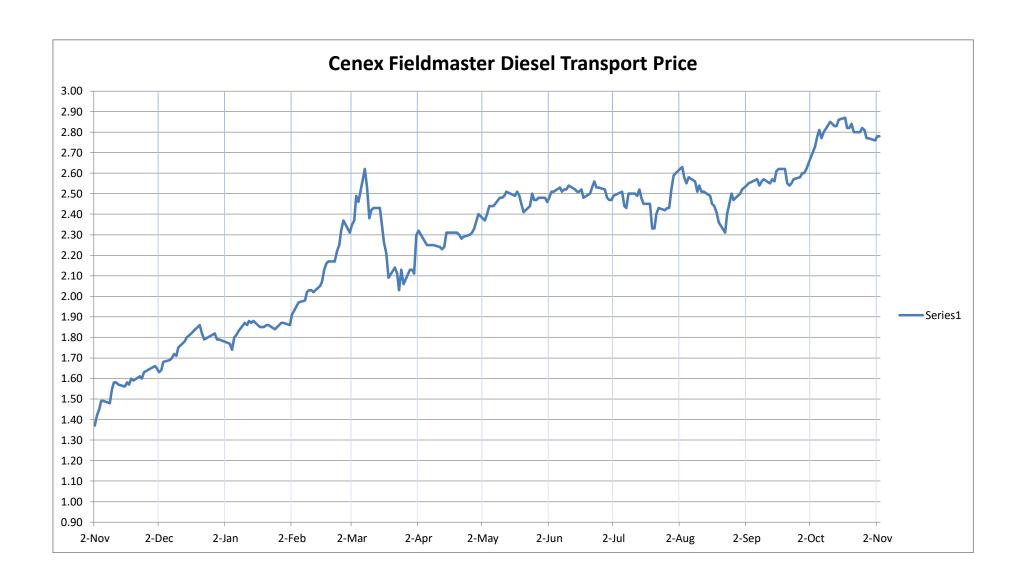

ince the last update.
- News is quiet in potash, certainly relative to other fertilizer markets. Potash demand is going to be cut this fall, but this hasn't stopped producers from raising prices, and they may raise them further yet. Of all fertilizer markets, potash has the most fundamental reasons to go down, but it may not be until post-spring application time before that happens.

Outlook: There is not much fundamental reason for potash to move higher at this point, but with the way things are going in the fertilizer world, that doesn't mean much. Fall needs should already be covered and we are not officially recommending spring purchases. If you are concerned about local supply availability or your retailer offers you a somewhat reasonable price, it's ok to get some booked.