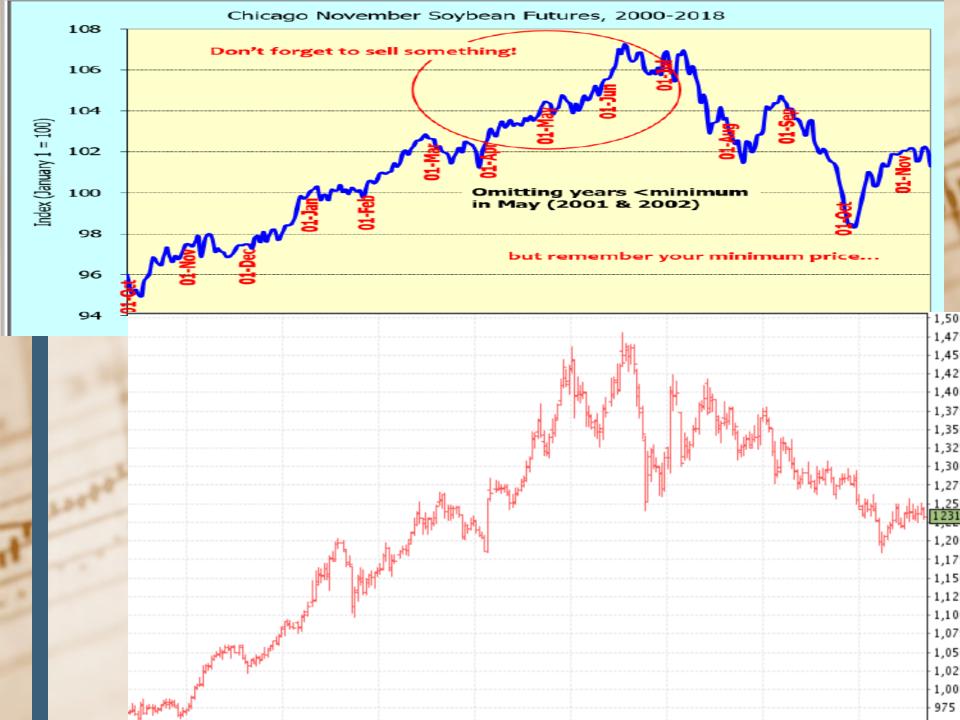

- Soybeans: Last year the new crop price for 2021 beans was \$9.91 futures and the rally was just starting. Today's futures is around \$12.40 for 2022.
- Pressure came from profit taking and the sharply lower crude oil market.
- Expectations of rapid harvest progress also pressured the market as the next 5 days look to be dry for the entire Corn Belt and Northern Plains.
- IHS Markit (formerly Informa) estimates the US soybean yield at 51.5 bushels, no change from USDA's estimate from October.
- BAGE estimates Argentina's 2020/21 soybean production at 43.1 MMT vs. USDA's 46.2 MMT and the upcoming 2021/22 crop at 44.0 MMT vs. USDA's 51.0 MMT.
- Nov support \$11.85 and resistance at \$12.45