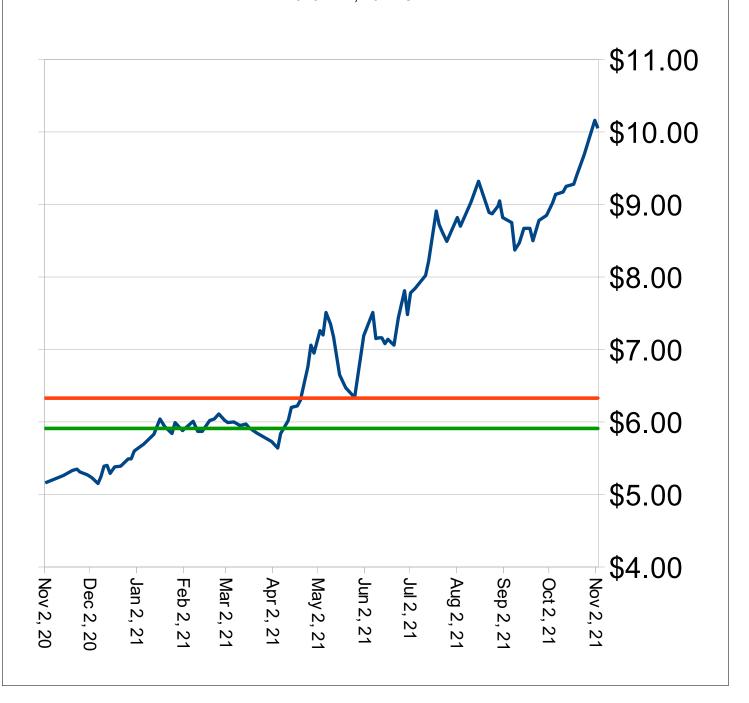

- Soybeans: Last year the new crop price for 2021 beans was \$9.91 futures and the rally was just starting. Today's futures is around \$12.40 for 2022.
- Pressure came from profit taking and the sharply lower crude oil market.
- Expectations of rapid harvest progress also pressured the market as the next 5 days look to be dry for the entire Corn Belt and Northern Plains.
- IHS Markit (formerly Informa) estimates the US soybean yield at 51.5 bushels, no change from USDA's estimate from October.
- BAGE estimates Argentina's 2020/21 soybean production at 43.1 MMT vs. USDA's 46.2 MMT and the upcoming 2021/22 crop at 44.0 MMT vs. USDA's 51.0 MMT.
- Nov support \$11.85 and resistance at \$12.45