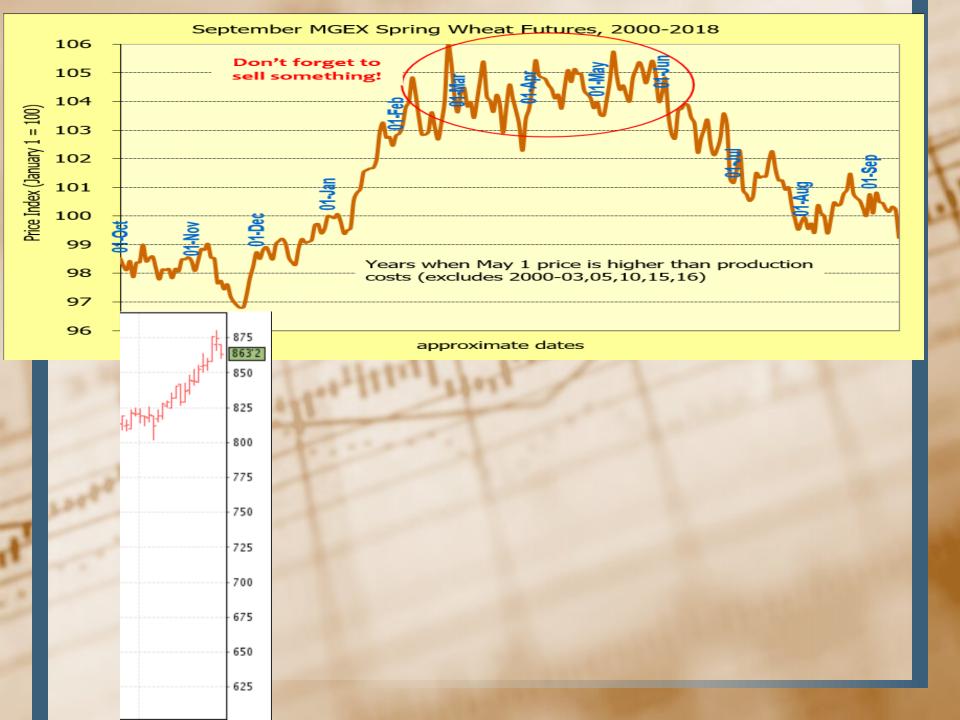

## 2021/22/23 Crop Targets-See Expenses sheets

- 21 Corn Dec Futures 2021- Target 5.50 cash at harvest (FSA PP for 2021-3.75) My current ROE-4.8%
- 21 Soybeans Nov Futures 2021-Target \$12.50 cash at harvest (FSA PP for 2021-\$10.00)-ROE-9.7%
- 21 Spring Wheat Futures 2021-Target-\$9.00 cash after harvest Dec (FSA PP for 2021-\$5.50)-20.3%
- 2022 Goals-Corn-Next target at \$5.75-Current ROE- I added 10% increase in expenses plus increased fert/chem for 2022-0.0%
- Soybeans-Next target \$13.35-12.9%
- Spring Wheat-Next target \$8.50- (7.0%)
- 2023 Targets
- Corn-Dec 23(I increased expenses another 5%)-\$4.75-First sales at 4.3% ROE, Soy-Nov 23-\$12.00 (first sale at 15% ROE), Wheat-Sept 23-\$6.60