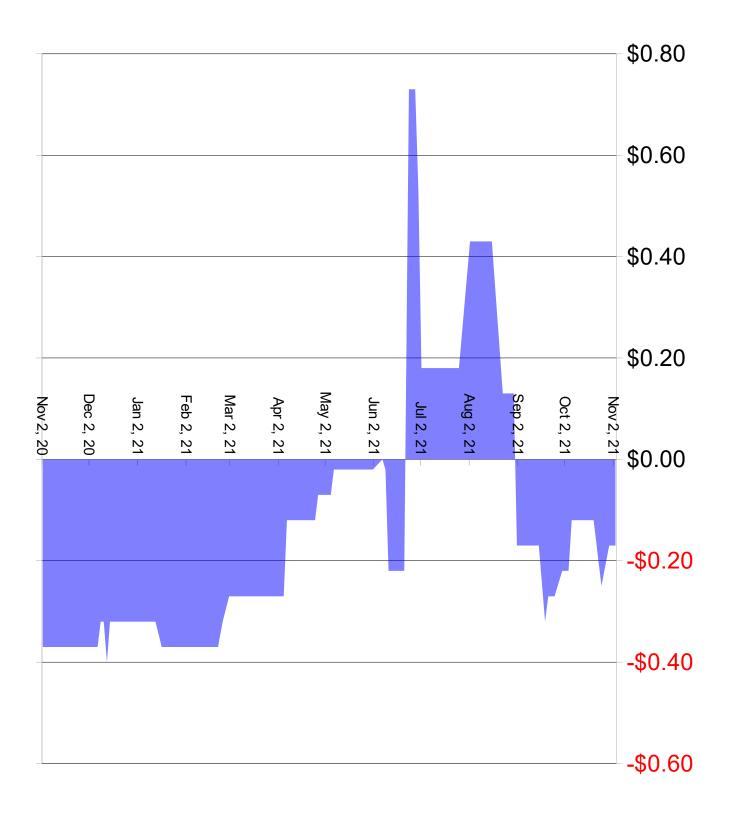

|       |          |       |      |       |
| Feb      |       |       |          |       |      |       |
| Mar      |       |       |          |       |      |       |
| Apr      |       |       |          |       |      |       |
| May      |       |       |          |       |      |       |
| Jun      |       |       |          |       |      |       |
| Average  | 7.25  | -0.45 | 12.42    | -0.5  | 4.94 | -0.35 |
|          |       |       |          |       |      |       |

## 2020 and 2021 Wheat



# 2020 and 2021 Soybeans







## 2020 & 2021 Wheat

2020 Red, 2021 Green



# 2020 & 2021 Soybeans

2020 Red, 2021 Green



### 2020 and 2021 Corn

2020 Red, 2021 Green



# New crop Soybean basis



### Old crop Soybean basis



### new crop Corn basis



### old crop Corn basis



### new crop Wheat basis



### old crop Wheat basis



All recommendations below are specific to cash market fertilizer purchases and are in no way recommendations to take or exit a futures position.

If you have questions or want to discuss your fertilizer situation with us, give us a call at 800-622-7628.

### **Buy Signals**

- **Urea** Retail urea prices have surged higher in the last two weeks, following big moves in wholesale and barges prices in September. We expect this upward movement to continue for at least the next few weeks. **You should be fully covered for fall needs at this time. Spring coverage should be at 75%.**
- UAN UAN retail prices are also moving higher and have further upside risk in the weeks ahead. 100% of fall needs and 75% of spring needs should be covered.