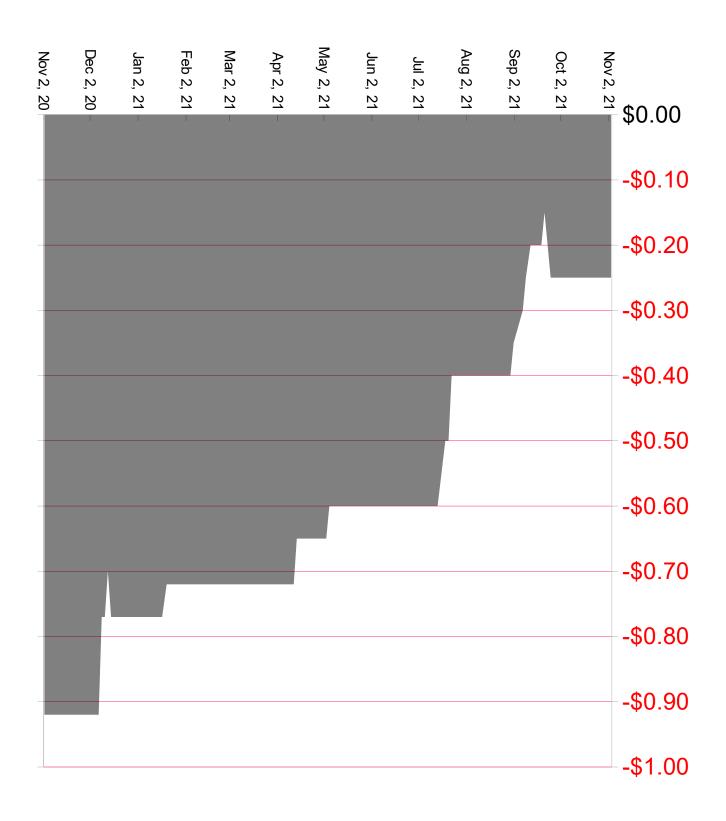

- Corn: When is the last time we have been able to contract next year's corn crop around \$5.00 cash/\$5.50 futures in November of the previous year? Last year at this time corn was \$3.97 Futures.
- Additional selling was tied to weather forecasts calling for improving conditions both in the US and SA. Warm dry conditions are expected to dominate the US which will help harvest activity to advance. Brazil is expected to continue to see beneficial rain and Argentina even has chances of rain over the next 10 days.
- IHS Markit released their estimate for USDA's Nov Crop Production report. Their corn yield estimate was at 178.7 bus, 2.2 bus above USDA's Oct estimate.
- Last week's ethanol production continued on the path that has been the case the past 2 weeks, as last week's production was estimated at 1.107 million barrels up 1,000 barrels from the previous week and the second largest production on record.
- Dec corn support is at \$5.07 and resistance is at \$5.95.