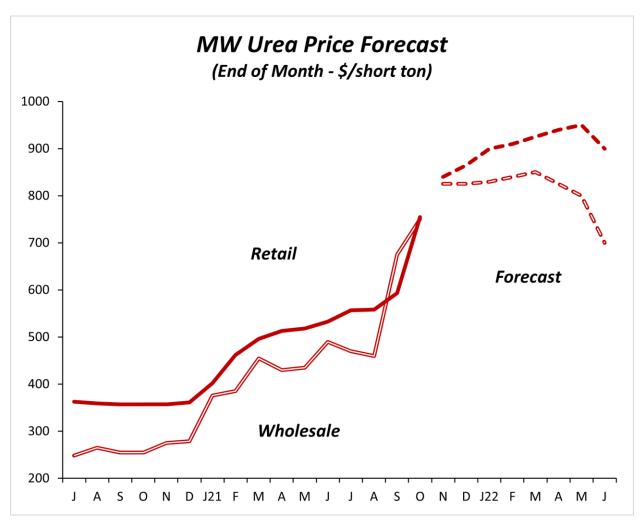

- Wheat: When have we been able to contract Next Year's Crops for over \$8.00 cash/\$8.50+ Futures in November of the previous year? Last year at this time new crop wheat was \$5.90 Futures
- MW saw a strong recovery on the close Tuesday and appeared to be ready to resume its uptrend but that was not the case as once MW dropped 10 cents sell stops were triggered as a bunch of weak longs liquidate position, which in turn pushed the market into computer generated sell orders.
- MW did trade to a minor support line, but charts show another 20cent potential drop before finding solid support.
- Even with a drastic decline in freight rates over the past two days,
   US wheat still remains uncompetitive in the export market.
- Dec Support at \$8.81, Resistance at \$11.20-High from 2011, then would be \$12.25