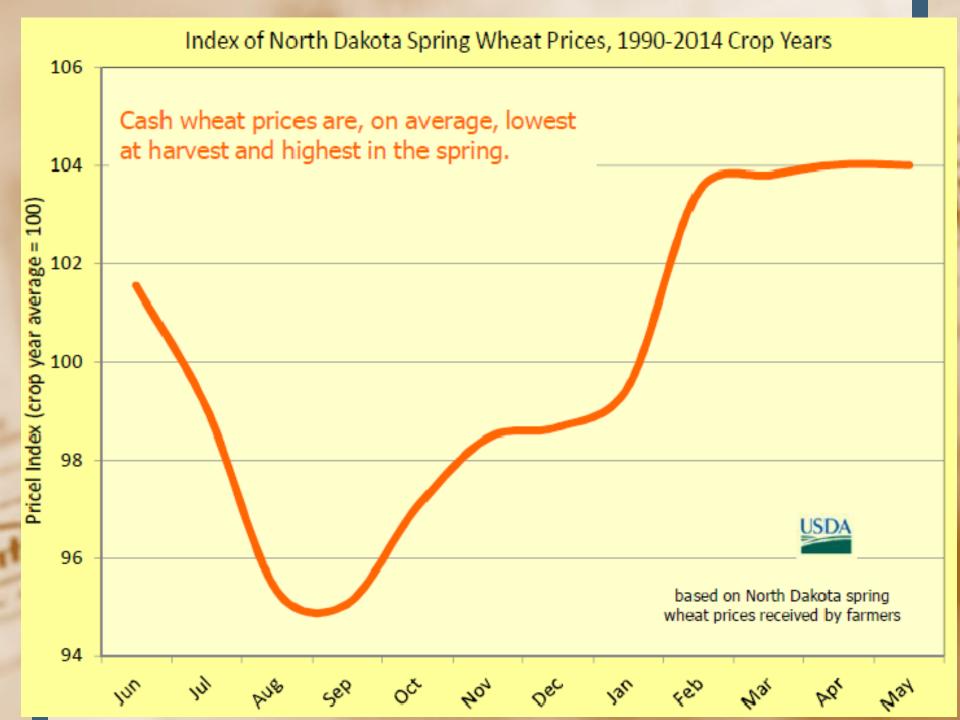

## 2021/22/23 Crop Targets-See Expenses sheets

- 21 Corn Dec Futures 2021- Target 5.50 cash at harvest (FSA PP for 2021-3.75) My current ROE-4.8%
- 21 Soybeans Nov Futures 2021-Target \$12.50 cash at harvest (FSA PP for 2021-\$10.00)-ROE-9.7%
- 21 Spring Wheat Futures 2021-Target-\$9.00 cash after harvest Dec (FSA PP for 2021-\$5.50)-20.3%
- 2022 Goals-Corn-Next target at \$5.75-Current ROE- I added 10% increase in expenses plus increased fert/chem for 2022-0.0%
- Soybeans-Next target \$13.35-12.9%
- Spring Wheat-Next target \$8.50- (7.0%)
- 2023 Targets
- Corn-Dec 23(I increased expenses another 5%)-\$4.75-First sales at 4.3% ROE, Soy-Nov 23-\$12.00 (first sale at 15% ROE), Wheat-Sept 23-\$6.60