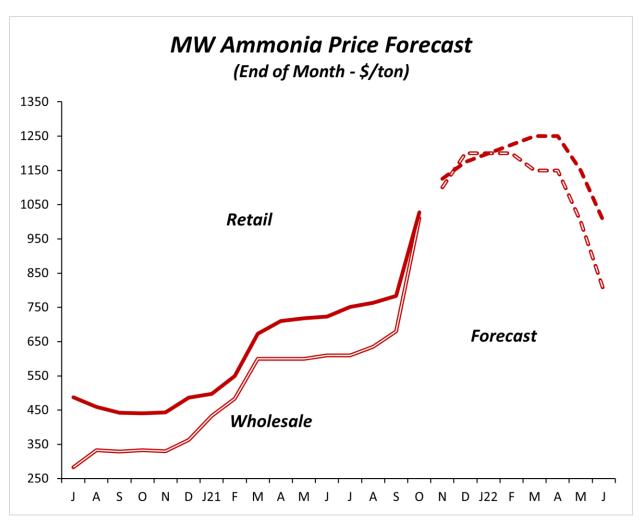

number will be higher yet on the next update.
- Ammonia is still the cheapest source of nitrogen by far, so it's hard to believe that prices will move lower until we get past side dress season. Weather is always a question, but we have seen instances before where poor fall demand due to bad weather has resulted in <u>higher</u> prices come springtime.

Outlook: As with the other nitrogen products, retail prices will almost have to go higher after the moves seen in NOLA urea and UAN with ammonia the cheapest source of nitrogen available. A higher natural gas market does not help either. You should have all fall needs at this time. If you apply in the springtime, you should have 75% of needs covered, but you can consider increasing to 100% if you can still get a somewhat reasonable price.



### **Phosphates:**

- Prompt DAP barges have increased \$25/ton to the \$705/ton area over the last few weeks.
- CME futures through next spring have moved a bit more than prompt barges, perhaps knowing something was brewing in Russia. Futures are up about \$50/ton since the last update and are priced around the \$725/ton to \$740/ton level.
- Our retail price average in the Midwest has shot higher, increasing by \$68/ton to \$755/ton since the last update. Like other fertilizer products, retail prices will probably be even higher in the coming weeks.
- MAP continues to be priced about \$80-\$90/ton higher than DAP with more with tighter supply and lower imports.

Outlook: Fears of supply issues and lower imports have set a bullish tone for the phosphate market and prices have reacted b